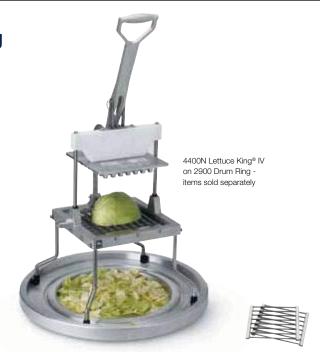

## Redco® Lettuce King® IV & Drum Ring

| REDCO® STYLE GUIDE |            |  |  |  |
|--------------------|------------|--|--|--|
| Foods              | Cut Styles |  |  |  |
| Lettuce            | Chop       |  |  |  |

- Prepares lettuce in a fraction of the time it takes to do with a knife
- Prevents bruising of lettuce during cutting prepare days in advance
- Drum Ring
  - Fits snugly over Rubbermaid® Greenskeeper™ storage drums
  - One size fits both 20 and 32 gallon drums
  - Streamlines high-volume chopping of lettuce

| DESCRIPTION                  | OPEN DIMENSIONS<br>W X D X H :IN (CM)             | CLOSED DIMENSIONS<br>W X D X H: IN (CM)                                                                                | CASE<br>LOT                                                                                                                                                                | REPLACEMENT<br>BLADE ITEM                                                                                                                                                        |
|------------------------------|---------------------------------------------------|------------------------------------------------------------------------------------------------------------------------|----------------------------------------------------------------------------------------------------------------------------------------------------------------------------|----------------------------------------------------------------------------------------------------------------------------------------------------------------------------------|
| Lettuce King® IV,            | 17 x 17½ x 32                                     | 17 x 18½ x 21%                                                                                                         | 1                                                                                                                                                                          | 4408                                                                                                                                                                             |
| 1" x 1" (25.4 x 25.4 mm) cut | (43.2 x 44.5 x 81.28)                             | $(44.5 \times 47 \times 54.9)$                                                                                         |                                                                                                                                                                            |                                                                                                                                                                                  |
| Drum Ring                    | 22¾ dia. x 1¾ (57.8 dia. x 4.8)                   | n/a                                                                                                                    | 1                                                                                                                                                                          | n/a                                                                                                                                                                              |
|                              | Lettuce King® IV,<br>1" x 1" (25.4 x 25.4 mm) cut | DESCRIPTION W X D X H : IN (CM)   Lettuce King® IV, 17 x 17½ x 32   1" x 1" (25.4 x 25.4 mm) cut (43.2 x 44.5 x 81.28) | DESCRIPTION W X D X H: IN (CM) W X D X H: IN (CM)   Lettuce King® IV, 17 x 17½ x 32 17 x 18½ x 21%   1" x 1" (25.4 x 25.4 mm) cut (43.2 x 44.5 x 81.28) (44.5 x 47 x 54.9) | DESCRIPTION W X D X H: IN (CM) W X D X H: IN (CM) LOT   Lettuce King® IV, 17 x 17½ x 32 17 x 18½ x 21½ 1   1" x 1" (25.4 x 25.4 mm) cut (43.2 x 44.5 x 81.28) (44.5 x 47 x 54.9) |